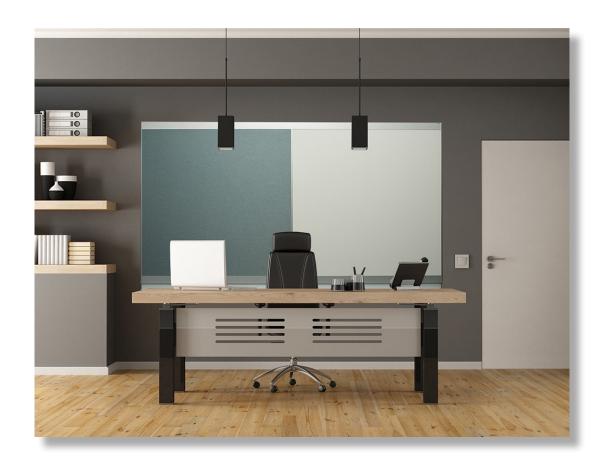

## VIP Combiboards

> The stylishly simple frame creates a tranquil environment for matching multiple surface boards. Combiboards can combine Markerboards, Glassboards, Notice Boards in fabric, ACOUSTICOR acoustic panels, 100% recycled rubber or Chalkboards.

VIP Combiboards come in two configurations: with a single rail top track that allows for creating a bi-level presentation system; or a double rail top track that allows for a tri-level presentation system. The double rail track also includes ball bearings for hanging paper.

#### Varieties:

Any multiple combination of Markerboards, noticeboards, chalkboards or 100% recycled rubber. The optional Pen Shelf can be custom cut to fit any VIP Combi Board up to 12' wide.

- > Visit our website coronagroupinc.com to view ACOUSTICOR acoustic panel color options.
- > Contact Corona Group for information on sizes and pricing.