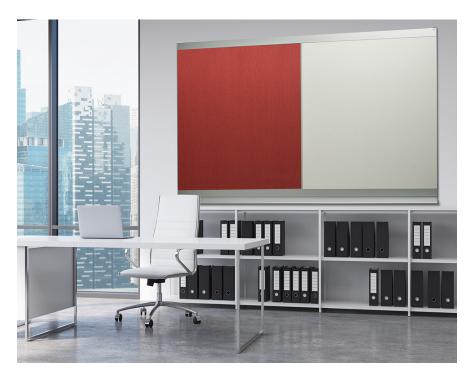

## VIP Combiboards

> The stylishly simple frame creates a tranquil environment for matching multiple surface boards. Combiboards can combine Markerboards, Glassboards, Notice Boards in fabric, ACOUSTICOR acoustic panels, 100% recycled rubber or Chalkboards.

VIP Combiboards come in two configurations: with a single rail top track that allows for creating a bi-level presentation system; or a double rail top track that allows for a tri-level presentation system. The double rail track also includes ball bearings for hanging paper.

#### Varieties:

Any multiple combination of Markerboards, noticeboards, chalkboards or 100% recycled rubber. The optional Pen Shelf can be custom cut to fit any VIP Combi Board up to 12' wide.

- > Visit our website coronagroupinc.com to view ACOUSTICOR acoustic panel color options.
- > Contact Corona Group for information on sizes and pricing.