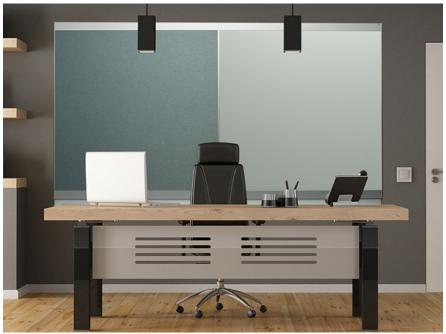

## VIP Combiboards

> The stylishly simple frame creates a tranquil environment for matching multiple surface boards. Combiboards can combine Markerboards, Glassboards, Notice Boards in fabric, ACOUSTICOR acoustic panels, 100% recycled rubber or Chalkboards.

VIP Combiboards come in two configurations: with a single rail top track that allows for creating a bi-level presentation system; or a double rail top track that allows for a tri-level presentation system. The double rail track also includes ball bearings for hanging paper.

#### Varieties:

Any multiple combination of Markerboards, noticeboards, chalkboards or 100% recycled rubber. The optional Pen Shelf can be custom cut to fit any VIP Combi Board up to 12' wide.

- > Visit our website coronagroupinc.com to view ACOUSTICOR acoustic panel color options.
- > Contact Corona Group for information on sizes and pricing.